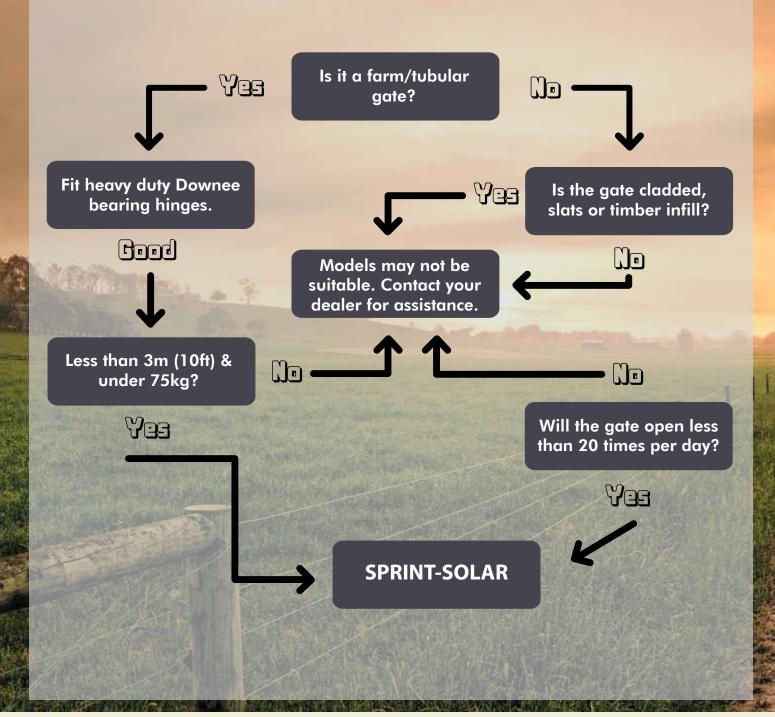

# SOLAR SELECTOR GUIDE

There's a reason nobody reads the instruction manual . . .

That's why we created **Short Cuts**.

Short Cuts are simple, step-by-step manuals & videos in plain English. *Minimum words, max info!* 

#### Solar

Up to 20 open/close per day

Single Gate

**CODE: Sprint-Solar** 

**Double Gates** 

CODE: Sprint-Solar-2

Downee, making rural hardware since 1928.

Low voltage power cable to 2nd motor \*\*