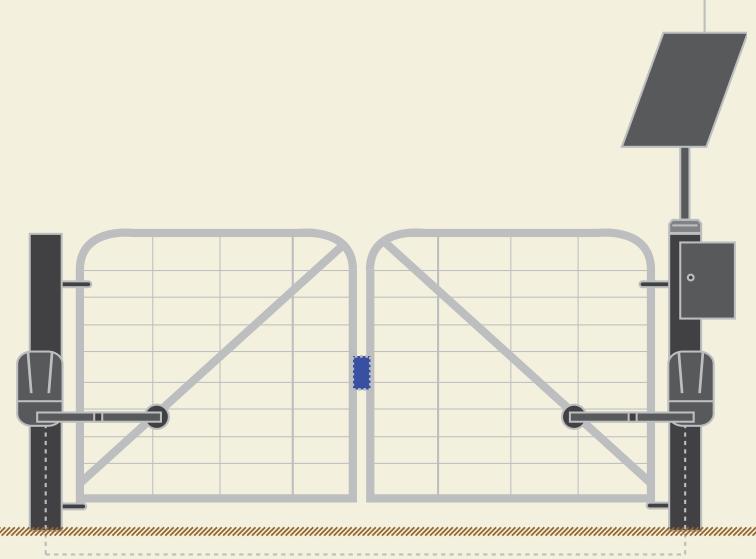

#### Solar

Up to 20 open/close per day

Single Gate

**CODE: Sprint-Solar** 

**Double Gates** 

CODE: Sprint-Solar-2

Downee, making rural hardware since 1928.

Low voltage power cable to 2nd motor \*\*

## Purchase Separately

\*\* 2-core + earth 1.5mm²
used to run power to the 2nd
motor on double gates.
Get enough to suit your
driveway plus extra for posts.
Conduit should also be used.

Post Cap not supplied. Grab one to match the gate post Solar Panel is mounted on.