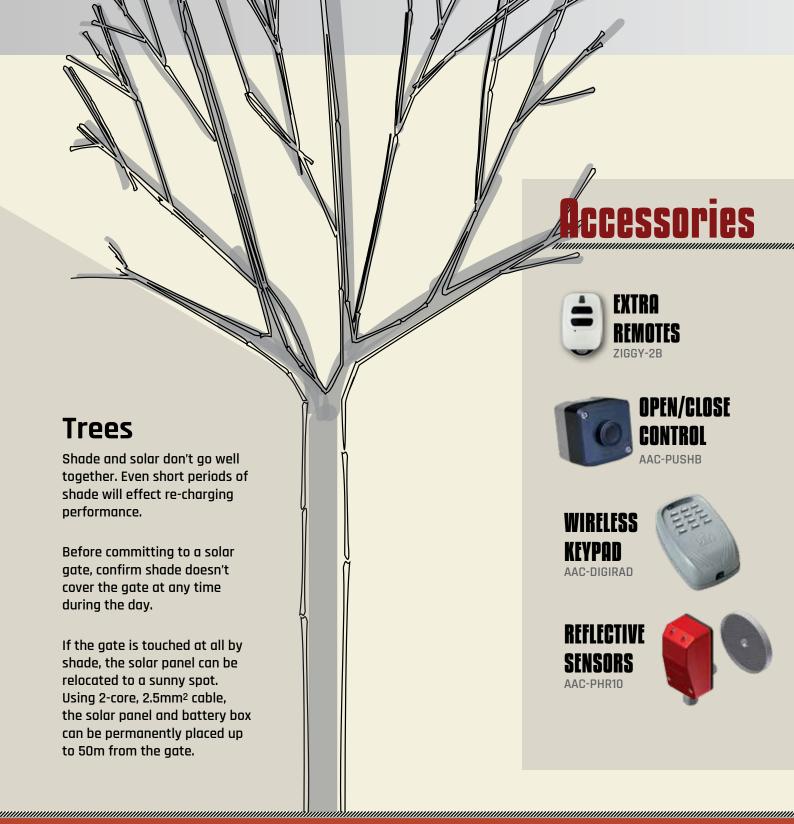

# What's in the box

SOLAR Panel

## STEEL Battery Box

Includes solar controller & two batteries, both prewired ready to plug into the solar panel

MOUNT Hardware

## Purchase Separately

\*\* 2-core + earth 1.5mm²
used to run power to the 2nd
motor on double gates.
Get enough to suit your
driveway plus extra for posts.
Conduit should also be used.

Post Cap not supplied. Grab one to match the gate post Solar Panel is mounted on.