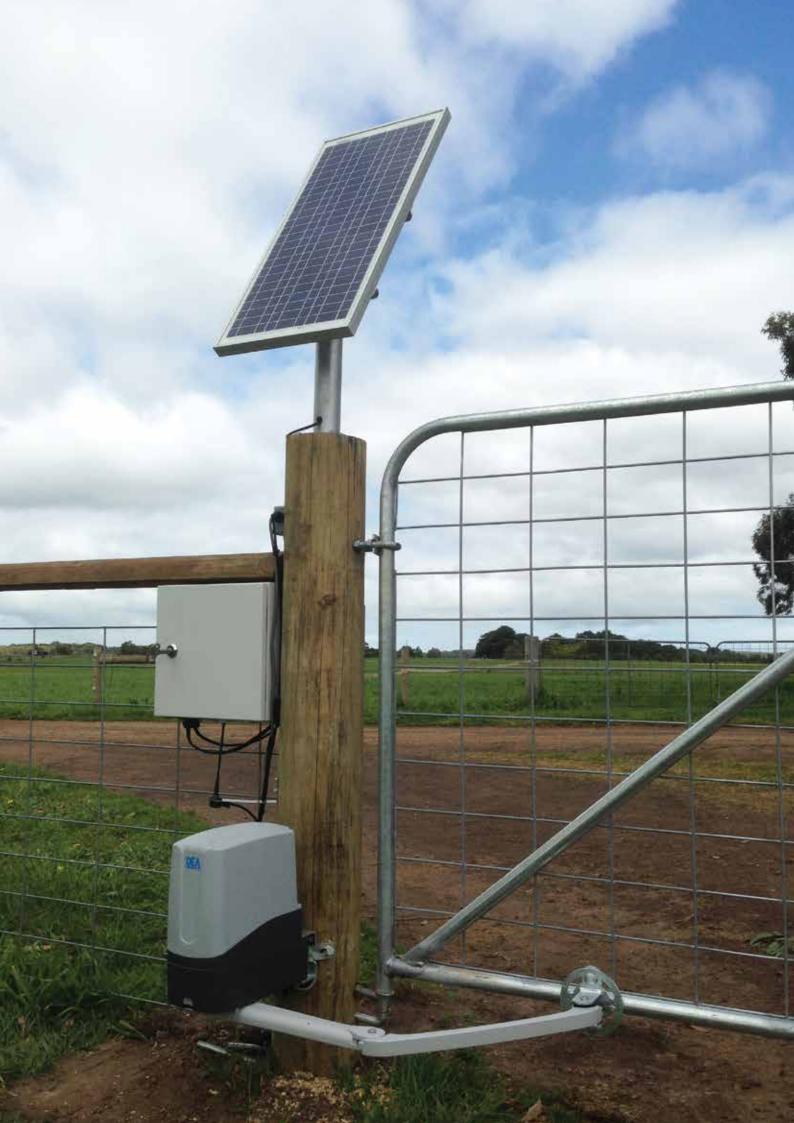

# HIGH-QUALITY PARTS FOR RELIABILITY & LONGEVITY

You may find cheaper automatic farm gates but you won't find better.

- Automation made in Italy.
- Mounting hardware designed and made in Australia by Downee (hardware specialist) for Sprint Gate.
- Hot dipped galvanised hardware.
- Steel battery box

### **NO WELDING**

- Motor-round post bracket adjusts to fit up to 250mm posts.
- Motor brackets for concrete posts included.
- Arm-Gate bracket bolts onto any farm gate.

## PRE-WIRED

Most of the wiring is already done for you. Just connect the battery cable to motor. Watch the Short Cuts video to see how easy it is.

# What's in the box

SOLAR Panel

## STEEL Battery Box

Includes solar controller & two batteries, both prewired ready to plug into the solar panel

MOUNT Hardware