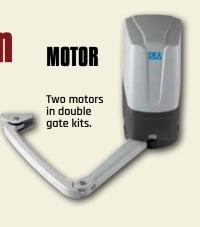

#### Solar

Up to 20 open/close per day

Single Gate

**CODE: Sprint-Solar** 

**Double Gates** 

CODE: Sprint-Solar-2

Downee, making rural hardware since 1928.

Low voltage power cable to 2nd motor \*\*